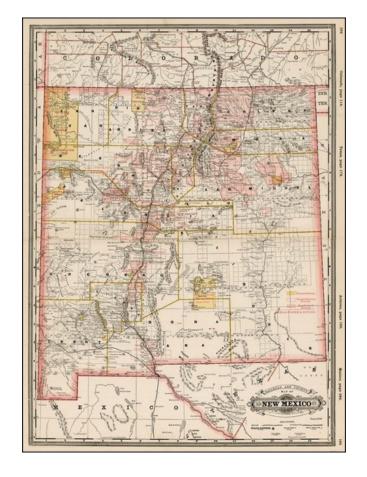

## Railroad and County Map of New Mexico

Stock#: 0771 Map Maker: Cram

Date: 1887Place: ChicagoColor: Outline Color

**Condition:** VG+

**Size:** 22 x 16 inches

**Price:** SOLD

## **Description:**

Highly detailed map of New Mexico, from a rare early edition of Cram's Standard American Railway Atlas. Shows counties, railroads, railway stations, township surveys, mountains, rivers, lakes, Miltary Grants, Indian Reservations and other early details. The best large format commercial atlas map of the period.