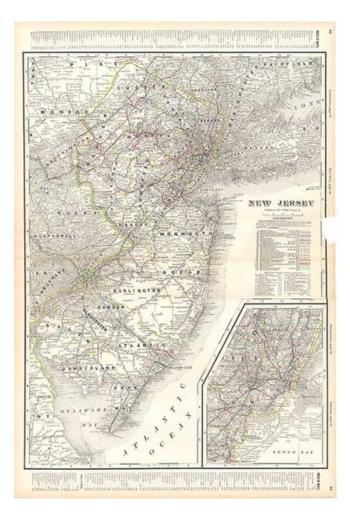

## **New Jersey**

| Stock#:    | 0769             |
|------------|------------------|
| Map Maker: | Cram             |
| Date:      | 1899             |
| Place:     | Chicago          |
| Color:     | Color            |
| Condition: | VG               |
| Size:      | 24 x 17.5 inches |
|            |                  |

## **Description:**

A fabulously detailed railroad map from Cram's scarce Standard American Railway Atlas, includes and inset of NYC and vicinity. Minor loss at left centerfold (mostly margin), just affecting the neatline anda short tear at the left side, else a \$95.00 map.