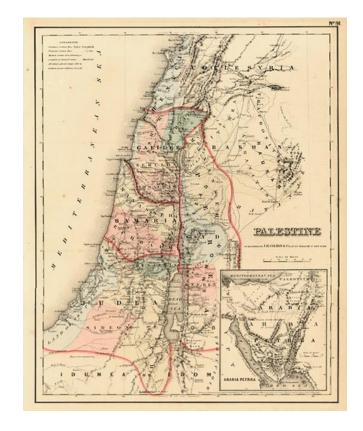

## **Description:**

Detailed map of the Holy Land, coloured by tribes and showing scripture names, classical names, modern names, roads, etc. Inset of Arabia Petraea. Nice decorative map. JH Colton was one of the pre-eminent American map publishing firms in the mid-19th Century.