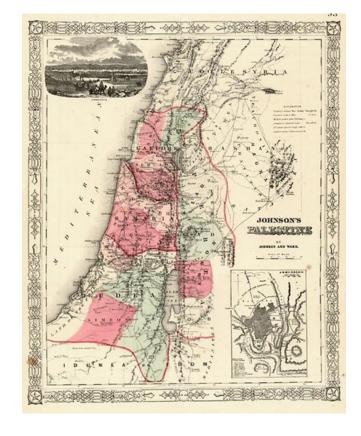

## Johnson's Palestine

**Stock#:** 0765

Map Maker: Ward & Johnson

Date: 1864Place: New YorkColor: Hand Colored

**Condition:** VG+

**Size:** 16 x 13 inches

Price: SOLD

## **Description:**

Attractive map of the Holyland, colored by based upon the 12 tribes and contemporary (to mid-19th Century) borders. Insets of view of Damascus and town plan of Jerusalem. Shows towns, roads, rivers, lakes, mountains, etc. Includes biblical, classical and contemporary place names. Decorative borders.