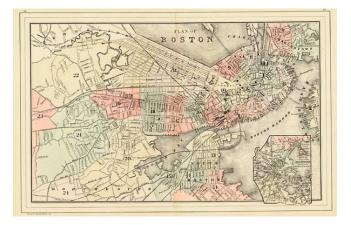

## Barry Lawrence Ruderman Antique Maps Inc.

7407 La Jolla Boulevard La Jolla, CA 92037

www.raremaps.com

(858) 551-8500 blr@raremaps.com

**Plan of Boston** 

| Stock#:            | 0764             |
|--------------------|------------------|
| Map Maker:         | Mitchell Jr.     |
| Date:              | 1884             |
| Place:             | Philadelphia     |
| Color:             | Hand Colored     |
| <b>Condition</b> : | VG               |
| Size:              | 21 x 13.5 inches |
| Price:             | SOLD             |

## **Description:**

Highly detailed large format map of the city of Boston and environs, hand colored by wards. Shows railroad lines, roads, streets, wharfs, bridges, buildings, rivers and other landmarks. Extends to Charlestown. Large inset of Boston Harbor and Islands. A nice large format map of Boston, one of the best commercial atlas maps of the period.