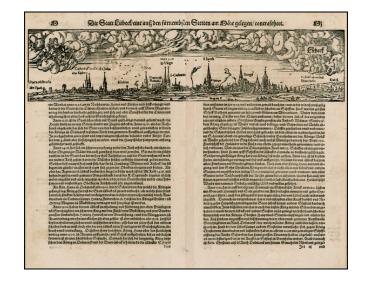

## **Description:**

Early double page birdseye view of the city of Lubeck, with Heraldic images in the sky.

Munster's Cosmography was one of the most influential georgraphical works of the 16th Century. It was published in a number of editions over a half century and was continuously revised and updated to include new illustrations and updated information.