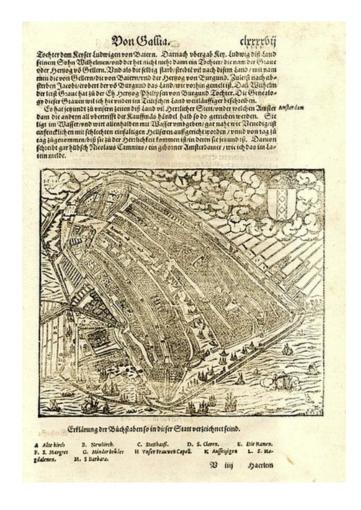

## **Description:**

Terrific birdseye view of fortified city, on  $9 \times 14$  inch sheet of text. Inlcudes coats of arms in the clouds. Munster's Cosmography was one of the most influential georgraphical works of the 16th Century. It was published in a number of editions over a half century and was continuously revised and updated to include new illustrations and updated information.