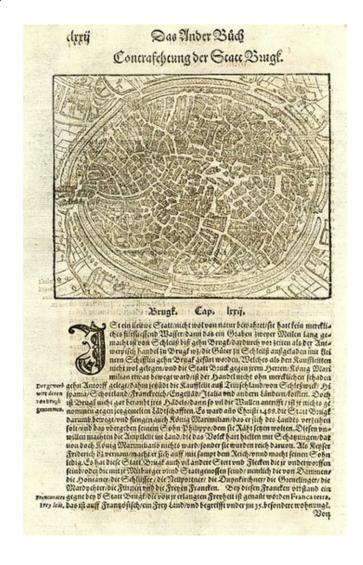

## **Description:**

Interesting view of this fabled Roman Walled City, on a  $9 \times 14$  inch sheet of text. Munster's Cosmography was one of the most influential georgraphical works of the 16th Century. It was published in a number of editions over a half century and was continuously revised and updated to include new illustrations and updated information.