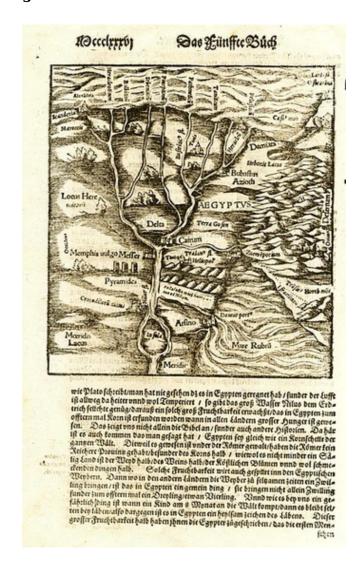

## **Description:**

Highly detailed map of the Nile Delta, from Alexandria to Damiata and extending up rvier beyond Cairo, with the Red Sea in the southeast. A nice dark image. Munster's Cosmography was one of the most influential georgraphical works of the 16th Century. It was published in a number of editions over a half century and was continuously revised and updated to include new illustrations and updated information.