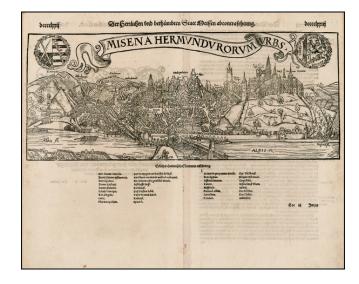

## (Meißen) Misena Hermundurorum Urbs

**Stock#:** 0751

Map Maker:

Date: 1579
Place: Basle
Color: Uncolored

**Condition:** VG+

**Size:**  $15 \times 6.5$  inches

**Price:** \$ 125.00

## **Description:**

Early double page birdseye view of Meissen, with Heraldic images and coats of arms in the sky.

Munster's Cosmography was one of the most influential georgraphical works of the 16th Century. It was published in a number of editions over a half century and was continuously revised and updated to include new illustrations and updated information.