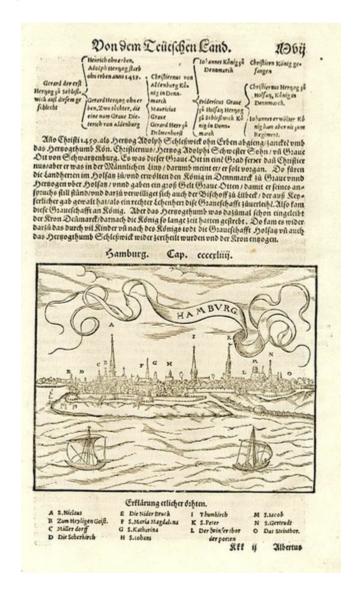

#### **Description:**

Early birdseye view of the city on a  $9 \times 14$  inch sheet of text. Includes a key naming 15 important buildings. Sailing ships in the foreground. Munster's Cosmography was one of the most influential georgraphical works of the 16th Century. It was published in a number of editions over a half century and was continuously revised and updated to include new illustrations and updated information.