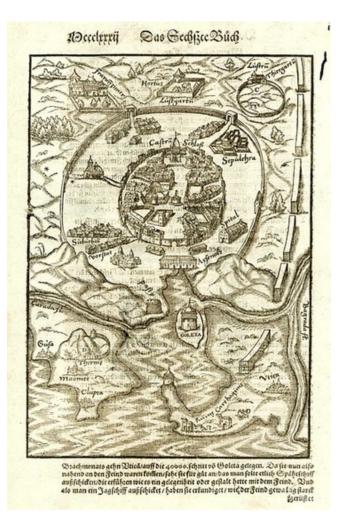

## Barry Lawrence Ruderman Antique Maps Inc.

7407 La Jolla Boulevard La Jolla, CA 92037 www.raremaps.com

(858) 551-8500 blr@raremaps.com

Tunis [shows Carthage and Goleta, etc.]

| Stock#:<br>Map Maker: | 0746<br>Munster |
|-----------------------|-----------------|
| Date:                 | 1579            |
| Place:                | Basle           |
| Color:                | Uncolored       |
| <b>Condition:</b>     | VG+             |
| Size:                 | 10 x 7 inches   |
| Price:                | SOLD            |

## **Description:**

Highly detailed map of this port in Tunisa. Shows the walled city and outer walls, various buildings within the ring, as well as the ruins of Carthage and Utica and a fortified Goleta. Munster's Cosmography was one of the most influential georgraphical works of the 16th Century. It was published in a number of editions over a half century and was continuously revised and updated to include new illustrations and updated information.