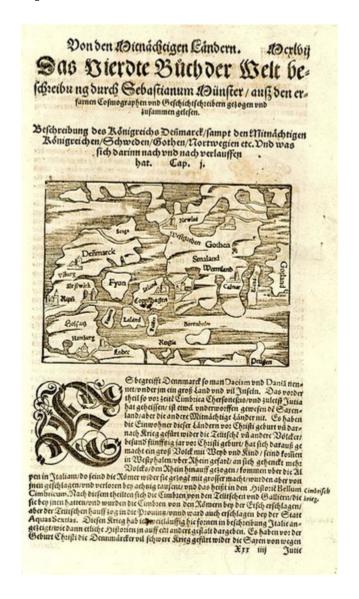

## **Description:**

Nice regional map of Scandinavia, extending east to Gotland. Munster's Cosmography was one of the most influential georgraphical works of the 16th Century. It was published in a number of editions over a half century and was continuously revised and updated to include new illustrations and updated information.