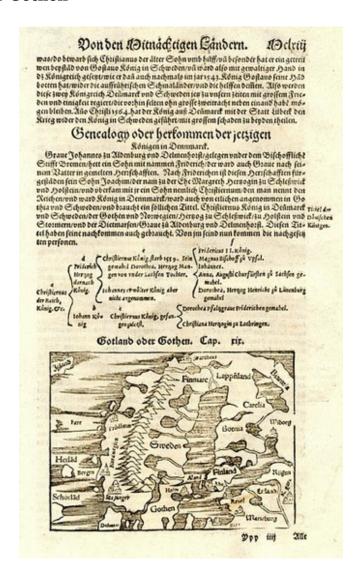

## **Description:**

Nice regional map of Sweden, Norway, Filand and part of the Baltic Sea. Also shows Iceland. Munster's Cosmography was one of the most influential georgraphical works of the 16th Century. It was published in a number of editions over a half century and was continuously revised and updated to include new illustrations and updated information.