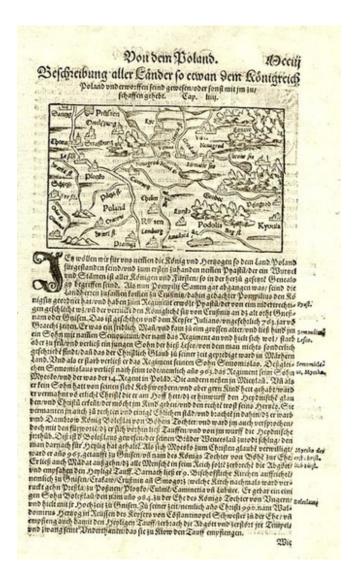

## Von dem Poland...

Stock#: 0741 Map Maker: Munster

Date: 1579Place: BasleColor: Uncolored

**Condition:** VG+

**Size:** 5 x 3 inches

**Price:** SOLD

## **Description:**

Detailed regional map of Poland etc., extending from Danzig and the Oder in the west to Kiev and Lithuania in the east. Munster's Cosmography was one of the most influential georgraphical works of the 16th Century. It was published in a number of editions over a half century and was continuously revised and updated to include new illustrations and updated information.