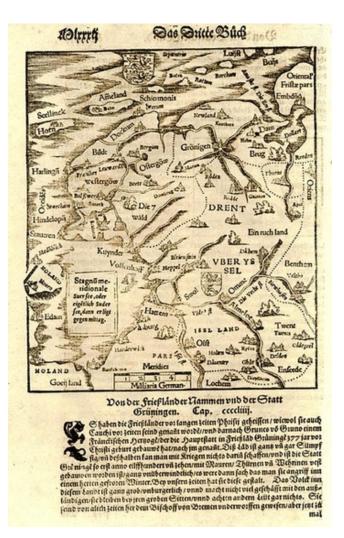

## Barry Lawrence Ruderman Antique Maps Inc.

7407 La Jolla Boulevard La Jolla, CA 92037 www.raremaps.com

(858) 551-8500 blr@raremaps.com

Von der Frieslander Nammaen...

| Stock#:<br>Map Maker: | 0737<br>Munster |
|-----------------------|-----------------|
| Date:                 | 1579            |
| Place:                | Basle           |
| Color:                | Uncolored       |
| <b>Condition:</b>     | VG+             |
| Size:                 | 8 x 7 inches    |
| Price:                | SOLD            |

## **Description:**

Interesting regional map of the Northern part of Holland, with several coats of arms. Munster's Cosmography was one of the most influential georgraphical works of the 16th Century. It was published in a number of editions over a half century and was continuously revised and updated to include new illustrations and updated information.