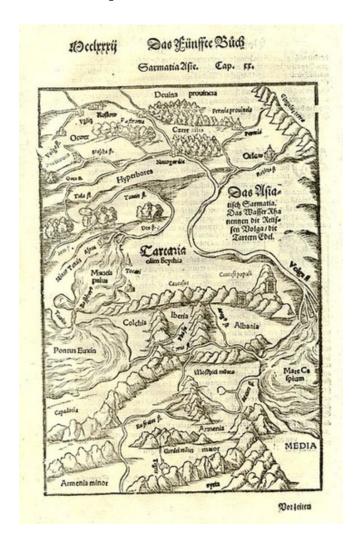

## Sarmatia Asie [shows Aremenia]

**Stock#:** 0733 **Map Maker:** Munster

Date: 1579Place: BasleColor: UncoloredCondition: VG+

**Size:** 9.5 x 6.5 inches

**Price:** SOLD

## **Description:**

Detailed map of the region from the Volga and the Caspian to the Black Sea, extending North of the Caucus Mountains to Deuina and Uglitz. Also shows the Don and the Euphrates. Munster's Cosmography was one of the most influential georgraphical works of the 16th Century. It was published in a number of editions over a half century and was continuously revised and updated to include new illustrations and updated information.