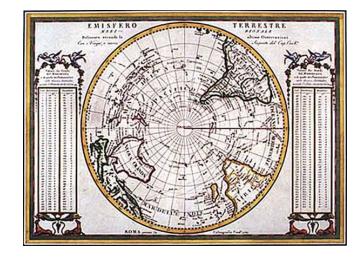

## Emisfero Terrestre Settentrional Delineato Secondo le ultime Osservazione Con...Cap. Cook.

**Stock#:** 0731 **Map Maker:** Cassini

**Date:** 1789 **Place:** Rome

**Color:** Hand Colored

**Condition:** VG+

## **Description:**

Elegant map of Northern Hemisphere, showing results of Cooks explorations, including Sandwich Islands. Highly embellished with two sets of birds carrying reaths and 2 sets of female centaurs and fishlike creatures supporting tables on either side of map.