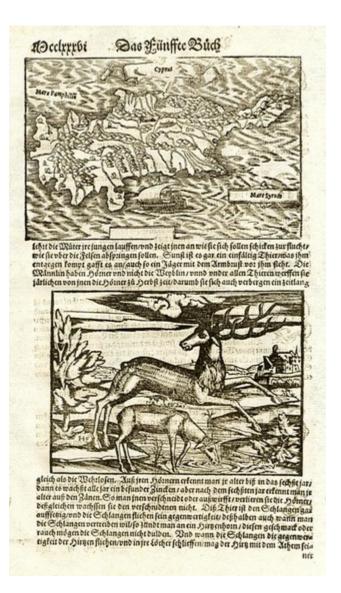

## **Description:**

Detailed map of the island of Cyprus, with a sailing vessel in the foreground. ZACHARAKIS: 1586, illus pl. 328. Munster's Cosmography was one of the most influential georgraphical works of the 16th Century. It was published in a number of editions over a half century and was continuously revised and updated to include new illustrations and updated information.