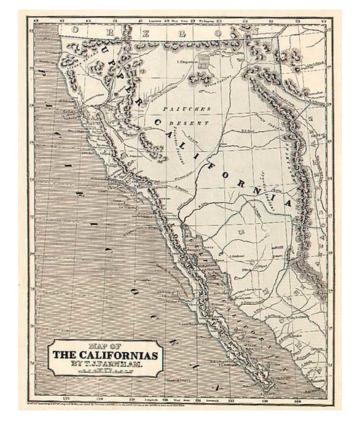

## Map of the Californias By T.J. Farnham

**Stock#:** 0724

Map Maker: Morse & Breese

Date: 1845Place: New YorkColor: Condition: VG+

**Size:** 14 x 11 inches

Price: SOLD

## **Description:**

Important pre-Fremont map of Upper CA, showing Dr. Lyman's and Farnham's routes to CA. The 2nd Lake Timpanagos is almost gone. Sutter's Colony shown, before gold discovery. Missions & Channel Is. shown. Indian Tribes throughout. Mt. Shasta is "volcano". A primitive mountain ranges is now shown east of the Coastal mountains, blocking the river paths from San Francisco to Salt Lake. The early Spanish Missions in Upper California are all shown. A terrific pre-Fremont map.