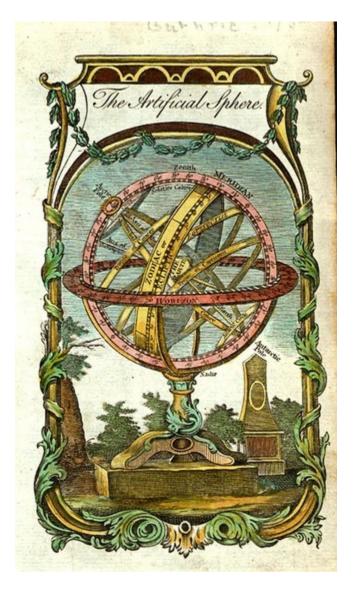

## Barry Lawrence Ruderman Antique Maps Inc.

7407 La Jolla Boulevard La Jolla, CA 92037

www.raremaps.com

(858) 551-8500 blr@raremaps.com

**The Artificial Sphere** 

| Stock#:           | 0719         |
|-------------------|--------------|
| Map Maker:        | Guthrie      |
| Date:             | 1790         |
| Place:            | London       |
| Color:            | Hand Colored |
| <b>Condition:</b> | VG+          |
| Size:             | 7 x 4 inches |
| Price:            | SOLD         |

## **Description**:

Striking armillary sphere, showing the Zodiac, Horizons, Meridian, Tropics, Equator, etc. The image was the fronticepiece to Guthries Georgraphical Grammar, one of the standard references of the late 18th Century.