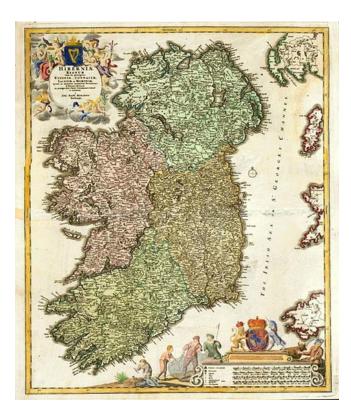

## Hiberniae Regnum tam in praecipuas Ultoniæ, Connaciæ, Lageniæ, et Momoniæ...

| Stock#:    | 0689             |
|------------|------------------|
| Map Maker: | Homann           |
| Date:      | 1712             |
| Place:     | Nuremberg        |
| Color:     | Hand Colored     |
| Condition: | VG               |
| Size:      | 22 x 18.5 inches |
| Price:     | SOLD             |

## **Description:**

Decorative map of Ireland, colored by regions and showing the towns, roads, counties, rivers, lakes, castles, etc. Includes two marvelous cartouches. A nice example. A bit of thinness at the fold, but overall a nice example.