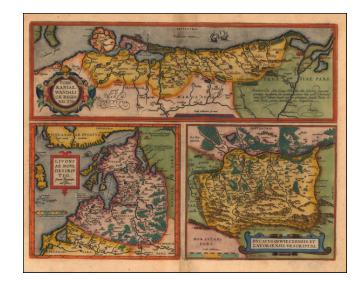

## Pomeraniae, Wandalicae Regionis Typ. [with] Livoniae Nova Descriptio [with] Ducatus Oswieczensis et Zatoriensis, Descriptio

**Stock#:** 0662

Map Maker: Ortelius / Vrients

Date: 1608
Place: Antwerp
Color: Hand Colored

## **Description:**

Striking example of the maps of Pomerania, Lativa and part of Southern Poland above the Carpathian Mountains, from the 1608 Vrients Italian edition of *Ortelius Theatrum Orbis Terrarum*.

Strong dark impression with wide margins and no repairs. The Vrients maps are prized for their beauty and stunning engraving work, having been added and updated in later editions of Ortelius atlas beginning in 1598. Cartouches, sea monster, etc.