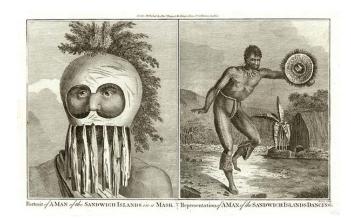

## Portrait of a Man of the Sandwich Islands in a Mask & Representation of A Man of the Sandwich Islands Dancing

**Stock#:** 0641 **Map Maker:** Cook

Date: 1795
Place: London
Color: Uncolored

**Condition:** VG+

## **Description:**

Highly desireable pair of engravings on a single page, the first showing the famous helmet portrait and the secon of a dancing Hawaiian. From Hogg's 1795 London Edition of Cook's Voyage.