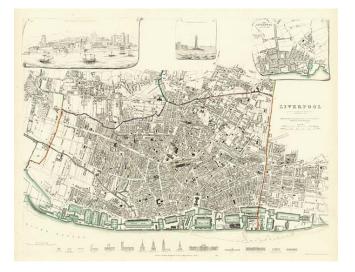

## **Description:**

Detailed plan of Liverpool, with inset views from the Harbor and Black Rock Lighthouse, aong with a profile showing the 15 major buildings and churhes and a small plan of Liverpol in 1729.