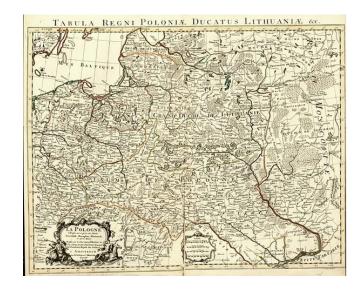

## Tabula Regni Poloniae Ducatus Lithuaniae &c....

**Stock#:** 0620

Map Maker: Covens & Mortier

**Date:** 1740

Place: Amsterdam Color: Outline Color

**Condition:** VG-

**Size:** 24 x 19 inches

**Price:** SOLD

## **Description:**

Highly detailed map of all the Baltic, Poland, and part of Russia. Generally in nice condition, except for 3 inch fold split in the lower centerfold and narrow right margin. But for the split, this would be a \$500.00 map.