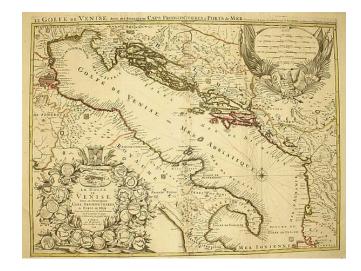

## Le Golfe De Venise, Avec ses Principaux Caps, Promontoires, & Ports d Mer...Coroneli...Sanson...1696

Stock#: 0613 Map Maker: Jaillot

**Date:** 1696 **Place:** Paris

**Color:** Hand Colored

**Condition:** VG-

## **Description:**

Striking large and highly detailed map of the Gulf of Venice, Adriatic and contiguous coastline of the Balkans, extending south to Corfu. Includes two immense cartouches. The title cartouche shows plans of Venice and 22 other cities in small medallions. Two of the three folds have a number of extra creases and folds, with soiling along these fold lines. There is also some marginal tearing associated with the extra folds. A small amount of verdigris cracking is also present. Still, overall, a nice example with full wide margins. From Jaillot's monumental atlas.