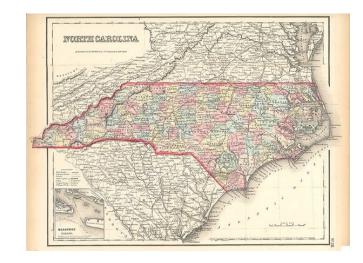

## **Description:**

Detailed map, colored by counties and showing roads, railroads, towns, townships, post offices, rivers, lakes, stations and a host of other details. Inset of Beaufort Harbor. JH Colton was one of the pre-eminent American map publishing firms in the mid-19th Century.