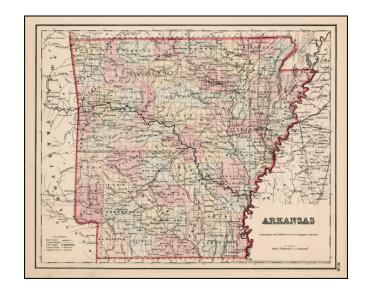

## **Arkansas**

**Stock#:** 0598 **Map Maker:** Colton

Date: 1857
Place: New York
Color: Hand Colored

**Condition:** VG

**Size:** 15.5 x 13 inches

**Price:** SOLD

## **Description:**

Nice map of Arkansas, colored by county, showing state surveys, towns, rivers, roads, etc. From an early edition of JH Colton's Atlas. Wide margins. JH Colton was one of the pre-eminent American map publishing firms in the mid-19th Century.