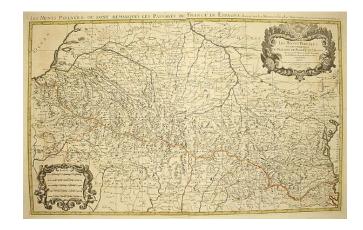

## Les Monts Pyrenees ou sont remarques Les Passages De France en Spain...1691

**Stock#:** 0587 **Map Maker:** Jaillot

**Date:** 1692 **Place:** Paris

**Color:** Hand Colored

**Condition:** VG+

**Size:** 34 x 22 inches

## **Description:**

Striking large and highly detailed map of the Pyrenees mountains, based upon early maps by Sanson. Perhaps the largest map of the region to appear in a commercial atlas. A fine decorative example with wide clean margins and two large cartouches. From Jaillot's monumental atlas.