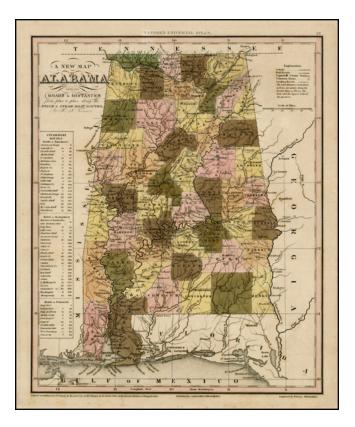

## A New Map Of Alabama with its Canals, Roads, Distances from Place to Place, along the Stage & Steam Boat Routes... by H.S. Tanner

- Stock#: 0572 Map Maker: Tanner
- Date:1841Place:PhiladelphiaColor:Hand ColoredCondition:VGSize:14 x 11 inches

## **Description:**

Detailed and interesting map of Alabama, hand colored by county and showing towns, rivers, bays, lakes, railroads, roads, distances, forts, etc. Tables of Steam Boat routes and distances. A number of counties still not shown. Tanner's maps are highly coveted and increasing difficult to obtain.