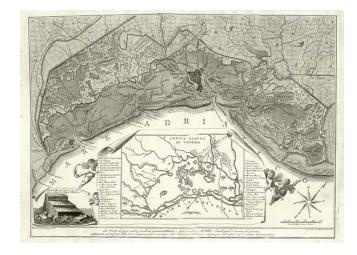

## La Veneta Laguna antica e moderna, novamenta delineata e distinta nelle sue Isole, Valli, e Canali, quali si trovano al presente...

**Stock#:** 0571 **Map Maker:** Viero

Date: 1820
Place: Venice
Color: Uncolored

## **Description:**

Rare decorative plan of Venice.On design of engineer Alvise Grandis and the recording of Antonio Sandi. The 1799 edition of the map was dedicated to Giampietro Grimani., however, this edition has the dedication removed. Several cherubs hold and ancient plan of the Lagoon aloft, while and explanation of how it was built in the middle of the Lagoon is illustrated in the lower left corner. Large compass rose and highly ornate detailed plan. A rare separately issued decorative plan of Venice.