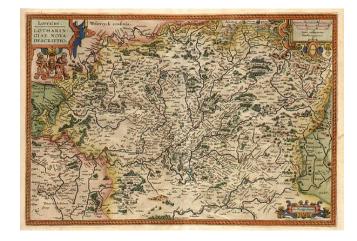

## Lorraine. Lortharingiae Nova Descriptio

**Stock#:** 0540 **Map Maker:** Ortelius

Date: 1595
Place: Antwerp
Color: Hand Colored

**Condition:** VG+

**Size:** 20 x 14 inches

Price: SOLD

## **Description:**

Decorative early map of the Lorraine region, centered on Nancy and Metz and including an illustration of an ancient Roman Aqueduct crossing the Moselle near Metz. Shows towns, rivers, mountains, lakes, woods, etc. A nice wide margined example from the 1595 Latin edition of Ortelius' Theatrum Orbis Terrarum.