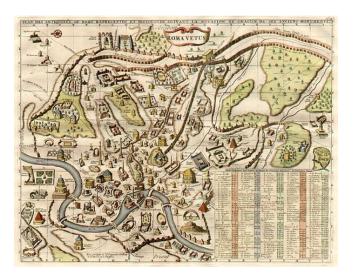

## Barry Lawrence Ruderman Antique Maps Inc.

7407 La Jolla Boulevard La Jolla, CA 92037

www.raremaps.com

(858) 551-8500 blr@raremaps.com

**Roma Vetus** 

| Stock#:<br>Map Maker: | 0536<br>Chatelain |
|-----------------------|-------------------|
| Date:                 | 1719              |
| Place:                | Amsterdam         |
| Color:                | Hand Colored      |
| <b>Condition:</b>     | VG+               |
| Size:                 | 17 x 13 inches    |
| Price:                | SOLD              |

## **Description:**

One of the most interesting views of Ancient Rome. Over 100 buildings, bridges, churches, fountains, and other places of interest are illustrated and identified. A decorative gem which can be studied and enjoyed for hours. A finely engraved view from Chatelain's monumental 7 volume Atlas Historique, one of the most famous and prolific works of the early 18th Century.