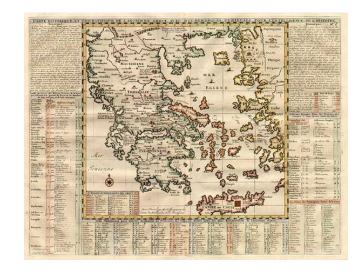

## Carte Historique Et Geographique De L'Ancienne Grece....

**Stock#:** 0534 **Map Maker:** Chatelain

**Date:** 1719

Place: Amsterdam Colored Hand Colored

**Condition:** VG+

**Size:** 17 x 13 inches

**Price:** SOLD

## **Description:**

Highly detailed map of the Greece, Crete and the Greek Islands, including several sailing ships. A finely engraved map from Chatelain's monumental 7 volume Atlas Historique, one of the most famous and prolific works of the early 18th Century. Zackarakis 560.