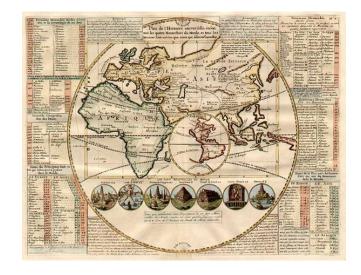

## Plan de L'Histoire Universelle oulon voit les quatre Monarchies du Monde...

**Stock#:** 0532 **Map Maker:** Chatelain

**Date:** 1719

Place: Amsterdam Colored Hand Colored

**Condition:** VG+

**Size:** 17 x 13 inches

## **Description:**

Decorative map of the Eastern Hemisphere, with an inset of the Western Hemisphere and California as and Island. Includes 7 medallions illustrating the 7 wonders of the world. A finely engraved map from Chatelain's monumental 7 volume Atlas Historique, one of the most famous and prolific works of the early 18th Century.