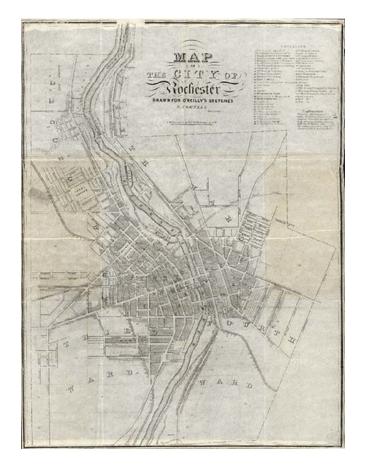

## Map of the City of Rochester Drawn For O'Reilly's Sketches

**Stock#:** 0523

Map Maker: Cornell & Graham

Date: 1835
Place: New York
Color: Uncolored

**Condition:** VG

**Size:** 14.5 x 19.5 inches

**Price:** SOLD

## **Description:**

Scarce city map of Rochester, from Henry O'Reilley's 16 "Rochester". Howes 122. Shows wards, buildings (48 named in Reference Table), streets, Rochester & Auburn Railroad, Mills & Factories & early land tracts. Short tear expertly repaired on verso.