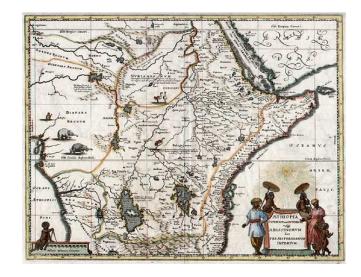

## Aethiopia Superior vel Interior vulgo Abissinorum sive Presbiteri Joannis Imperium

**Stock#:** 0522 **Map Maker:** Merian

**Date:** 1646

Place: Amsterdam Colored Hand Colored

**Condition:** VG+

**Size:** 15 x 11 inches

## **Description:**

Striking map of the Kingdom of Prester John, embellished with Elephants, Monkesy, Ostriches, etc. Includes a decorative title cartouche. Several nice notes within the map. Essentially a reduced edition of Blaeu's map of the region. No appearance in Jolly for at least 10 years.