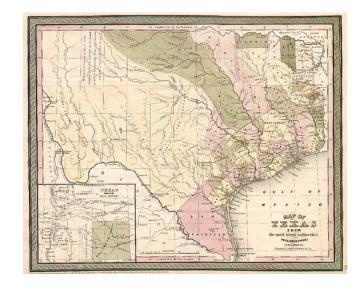

## Map of Texas From the most recent authorities.

**Stock#:** 0512

**Map Maker:** Thomas, Cowperthwait & Co.

**Date:** 1850

Place: Philadelphia Colored Hand Colored

**Condition:** VG+

**Size:**  $15 \times 12$  inches

## **Description:**

Detailed early map of Texas, handcolored by Counties. Roughly 30 counties shown, but two being in the eastern half of the state. Large inset shows Texas North of the Red River. Includes towns, roads, rivers, presidios, Apache and Comanche lands, lakes, and various other cartographic details. This is the first Thomas Cowperthwait edition of Mitchell's map of Texas. The pocket map editions of this map are now selling for \$4000.00 and up. A terrific early statehood map.