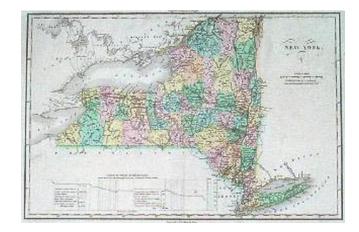

## Geographical, Statistical and Historical Map of New York

**Stock#:** 0503

Map Maker: Carey & Lea

**Date:** 1822

Place: Philadelphia Colored Hand Colored

**Condition:** VG

**Size:** 20.5 x 16.5 inches

**Price:** SOLD

## **Description:**

Detailed early map of New York, colored by county. A number of western and northern counties not yet formed. Shows towns, roads, rivers, canals, etc. Profile of the Grand Canal. On sheet w/surrounding text & 2nd page of text. Drawn by Fielding Lucas.