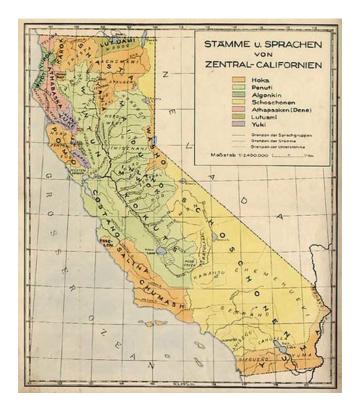

## Stamme u. Sprachen von Zentral-Californien [Indian Languages Map of California]

| Stock#:<br>Map Maker: | 0502<br>Anonymous |
|-----------------------|-------------------|
| Date:                 | 1910 circa        |
| Place:                | Unknown           |
| Color:                | Color             |
| <b>Condition:</b>     | VG+               |
| Size:                 | 19 x 16 inches    |
| Price:                | SOLD              |

## **Description:**

Faschinating separately issued German map of California, intended to illustrate the Indian Languages spoken in California. The various California Indian Tribes are located, with a color code showing the languages spoken, including Hoka, Penuti, Algonkin, Schochonen, Athapaksan, Lutuami, and Yuki. This is the first time we have ever encountered this map, which was purchased from a dealer in Vienna who confirmed that he also had never seen the map before, hence our conclusion that it is quite rare. Produced in a set of several maps of California, of which we acquired and will be offering three others, subject to prior sale. A nice opportunity to acquire a rare and interesting 20th Century map.