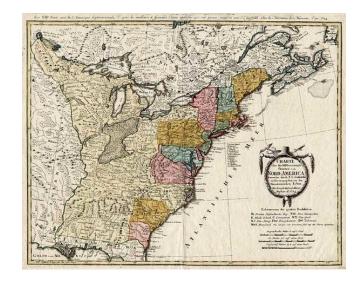

## Charte uber die XIII vereinigte Staaten von Nord-America Entworfen duch F.L. Gussefeld...1784

Stock#: 0492 Map Maker: Gussefeld

**Date:** 1784

Place: Nuremberg
Color: Hand Colored

**Condition:** VG+

**Size:**  $23 \times 18$  inches

## **Description:**

The first edition of this scarce and under appreciated map of the colonies. The map is remarkable for its detail and the for its unusual placenames. Pennsylvania, Virginia, the Carolinas & Georgia show territorial claims extending to the Mississippi. Florida also extends to the Mississippi. The rivers & Indian Tribes of the Mississippi Basin are shown in detail. Many early forts are shown. The region west of the Mississippi is Mississippi or Louisiana. A number of other early notes & places shown, including Walker's Establishment in 1750 (Kentucky). Massachusetts Bay is still a province. Neither Maine nor Vermont has been created. A flawless examp; e with exceptionally dark impression of this highly collectable map.