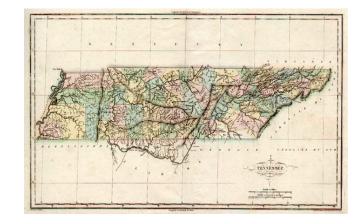

## Carte Geographique, Statistique Et Historique Du Tennessee

**Stock#:** 0485 **Map Maker:** Buchon

**Date:** 1825 **Place:** Paris

**Color:** Hand Colored

**Condition:** VG

**Size:** 18 x 11 inches

Price: SOLD

## **Description:**

A fine example of the French edition of Carey & Lea's map of Tennessee, hand colored by county and showing the various towns, roads, rivers, and a host of other details. Overall plate size is 24x17 inches, surrounded by text describing the state, its population, governors, religion, education, commerce, climate topography and other details. From the French edition of Carey & Lea's American Atlas. The French edition is known for being a superior work, using better paper and a superior engraving technique.