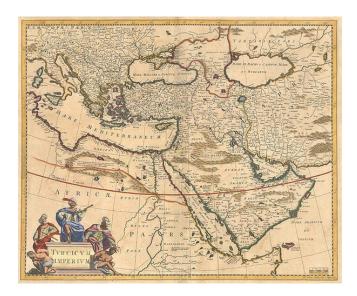

## Barry Lawrence Ruderman Antique Maps Inc.

7407 La Jolla Boulevard La Jolla, CA 92037 www.raremaps.com

(858) 551-8500 blr@raremaps.com

**Turcicum Imperium** 

| Stock#:<br>Map Maker: | 0479<br>De Wit |
|-----------------------|----------------|
| Date:                 | 1680           |
| Place:                | Amsterdam      |
| Color:                | Hand Colored   |
| <b>Condition:</b>     | VG             |
| Size:                 | 22 x 18 inches |
| Price:                | SOLD           |

## **Description:**

Striking map of the region bounded by the Mediterranean, Greece and Itay in the West and Saudi Arabia, the Persian Gulf and Caspian Sea in the east and centered on Turkey and Cyprus. Striking cartouche and old color. Small repaired tear and reinforcement to the centerfold, else an nice example.