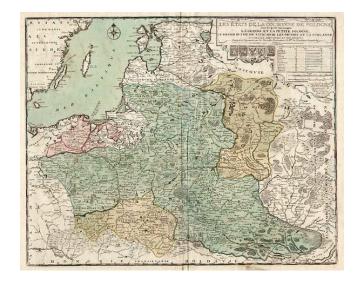

## Les Etats De La Couronne De Pologne, sous les quels sont compris La Grande et la Petite Pologne, Le Grande Duche De Lithuanie, Les Prusses Et La Curlande...

**Stock#:** 0472 **Map Maker:** Desnos

**Date:** 1782 **Place:** Paris

## **Description:**

Rare map of the region bounded by the Baltic, Moscovie, the Dniester and the Oder Rivers. Interesting detail throughout, including towns, wood, rivers, mountains, lakes, Duches and a host of to the details. The coats of arms of Poland, Lithuania, P Prussia, Curland and Russia are shown, along with a table of the Latitudes and Longitudes of the Principal cities in the region, Varsovie, Cracovie, Dantzick, Riga, Vienne, Stockholm, Vilna, Mitaw, Konigsberg, Leopol, Kaminiec, bracklaw, Oczaskow, and Moscow. Separately issued maps by Desnos are rare. This map shows a fresh engraving style and coloring style not present in contemporary maps by other french cartographers. A highly desirable and difficult to obtain map.