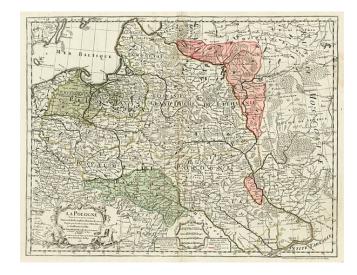

## La Pologne...1780

**Stock#:** 0471 **Map Maker:** Buache

**Date:** 1780 **Place:** Paris

**Color:** Hand Colored

**Condition:** VG+

**Size:** 24.5 x 19 inches

**Price:** SOLD

## **Description:**

Detailed map of the region bounded by the Baltic Sea, Moscovie, the Dnieper, Dniestr & Moravia. Interesting detail throughout, including towns, wood, rivers, mountains, lakes, Duches and a host of to the details. A color code shows the regions taken by the Austro-Hungarians and Russians in 1773. Nice detailed in the Ukraine as well. Decorative cartouche. An excellent regional map