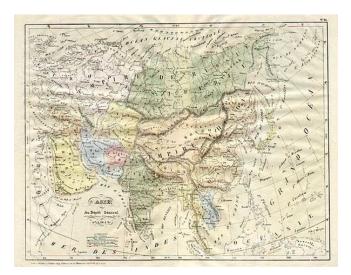

## **Description:**

Rare large format map of Asia which was apparently prepared for instructional purposes.

An extremely early example of lithography on French maps, perhaps the earliest we have ever seen. The publisher is unusual. We purchased this map in a small group, but we have never seen the work before these examples. Highly detailed and interesting map. At a time when unusual imprints are getting increasingly difficult to obtain, this represents a valuable addition to any collection.