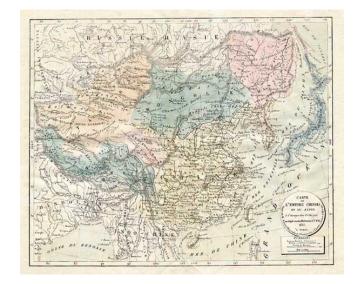

## Carte des L'Empire Chinois Et Du Japon...1833

**Stock#:** 0452 **Map Maker:** Selves

**Date:** 1833 **Place:** Paris

**Color:** Hand Colored

**Condition:** VG+

**Size:** 17 x 13 inches

**Price:** SOLD

## **Description:**

Rare large format map of the region which was apparently prepared for instructional purposes. An extremely early example of lithography on French maps, perhaps the earliest we have ever seen. The publisher is unusual. We purchased this map in a small group, but we have never seen the work before these examples. Highly detailed and interesting map. At a time when unusual imprints are getting increasingly difficult to obtain, this represents a valuable addition to any collection.