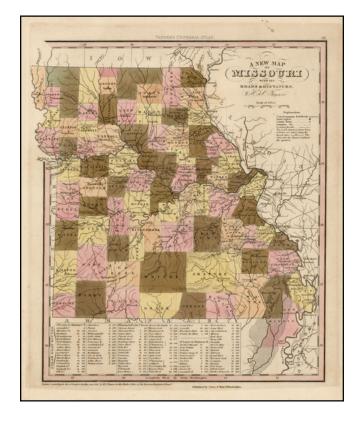

## A New Map of Missouri with its Roads & Distances. By H.S. Tanner.

**Stock#:** 0451 **Map Maker:** Tanner

Date: 1841 (1844)
Place: Philadelphia
Color: Hand Colored

**Condition:** VG+

**Size:** 14 x 11.5 inches

## **Description:**

Detailed and interesting map of Missouri from Tanner's New Universal Atlas.

Hand colored by county and showing towns, rivers, lakes, railroads, roads, etc. Table of Steam Boat routes and distances. Nice wide margins. Includes a number of ovesized counties, including Barry, Taney, Ripley, Pulaski, etc. The Bounty Lands appar, as does the Addition of 1836. A seminal map for Missouri collectors.