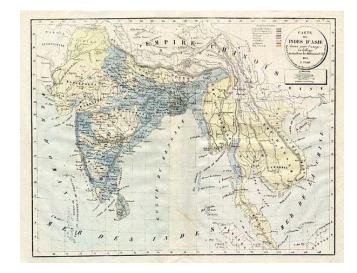

## Carte des Indes D'Asie...1833

**Stock#:** 0450 **Map Maker:** Selves

**Date:** 1833 **Place:** Paris

**Color:** Hand Colored

**Condition:** VG+

**Size:** 17 x 13 inches

**Price:** SOLD

## **Description:**

Rare large format map of the region which was apparently prepared for instructional purposes. An extremely early example of lithography on French maps, perhaps the earliest we have ever seen. The publisher is unusual. We purchased this map in a small group, but we have never seen the work before these examples. Highly detailed and interesting map. At a time when unusual imprints are getting increasingly difficult to obtain, this represents a valuable addition to any collection.